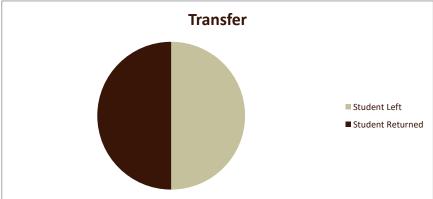

## **Retention of New Entering Student Cohorts**

Fall Entering Terms 2014-2021

Retention is based on New Entering Students only. These rates also only refer to "FULL-TIME" students.

| Retention Rates |                 |                     | Term      |           |           |                                 |  |  |
|-----------------|-----------------|---------------------|-----------|-----------|-----------|---------------------------------|--|--|
| Program         | Category        | Result              | Fall 2015 | Fall 2017 | Fall 2019 | 8-Yr.<br>Composite<br>Retention |  |  |
| Comm. Arts an   | d Lit Ed Speech |                     |           |           |           |                                 |  |  |
|                 | Traditional     |                     |           |           |           |                                 |  |  |
|                 |                 | % Students Retained | 100.0%    |           | 100.0%    | 100.0%                          |  |  |
|                 | Transfer        |                     |           |           |           |                                 |  |  |
|                 |                 | % Students Leaving  | 0.0%      | 100.0%    |           | 50.0%                           |  |  |
|                 |                 | % Students Retained | 100.0%    | 0.0%      |           | 50.0%                           |  |  |